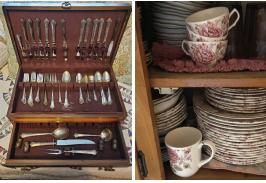

#### **Members – State and National Auctioneers Association**

FURNITURE - ANTIQUES: Oak flat wall glass door cupboard - settee and armchair - marble top washstand -5-tier corner stand – mahogany dining table w/ 8 chairs - grandfathers clock - cane seat chair - wall clock - dolls & doll furniture – nice oil/canvas painting – bookshelves - wicker baby buggy - sewing cabinet - 1950s dinette nice prints - teapots - cake stand - creamers - glass candlesticks – English china sets – bells – art glass – bud cases – English cups & saucers – stemware – banjo clock - cranberry glass - cookware - Hummels - Singer treadle sewing machine – Gurney early icebox – Dept. 56 houses State House sterling flatware set – etc.