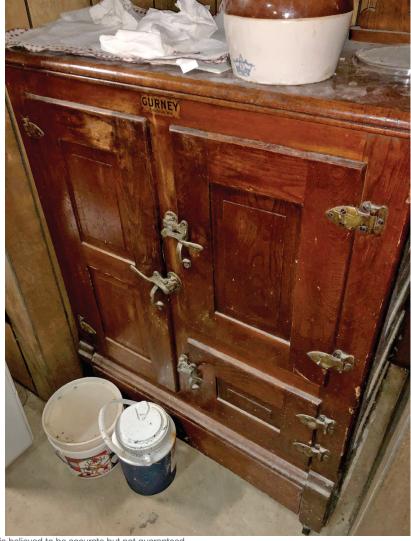

#### **Members – State and National Auctioneers Association**

FURNITURE - ANTIQUES: Oak flat wall glass door cupboard - settee and armchair - marble top washstand -5-tier corner stand – mahogany dining table w/ 8 chairs - grandfathers clock - cane seat chair - wall clock - dolls & doll furniture – nice oil/canvas painting – bookshelves - wicker baby buggy - sewing cabinet - 1950s dinette nice prints - teapots - cake stand - creamers - glass candlesticks – English china sets – bells – art glass – bud cases – English cups & saucers – stemware – banjo clock - cranberry glass - cookware - Hummels - Singer treadle sewing machine – Gurney early icebox – Dept. 56 houses State House sterling flatware set – etc.