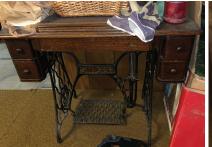

#### **Members – State and National Auctioneers Association**

FURNITURE - ANTIQUES: Oak flat wall glass door cupboard - settee and armchair - marble top washstand -5-tier corner stand – mahogany dining table w/ 8 chairs - grandfathers clock - cane seat chair - wall clock - dolls & doll furniture – nice oil/canvas painting – bookshelves - wicker baby buggy - sewing cabinet - 1950s dinette nice prints - teapots - cake stand - creamers - glass candlesticks – English china sets – bells – art glass – bud cases – English cups & saucers – stemware – banjo clock - cranberry glass - cookware - Hummels - Singer treadle sewing machine – Gurney early icebox – Dept. 56 houses State House sterling flatware set – etc.