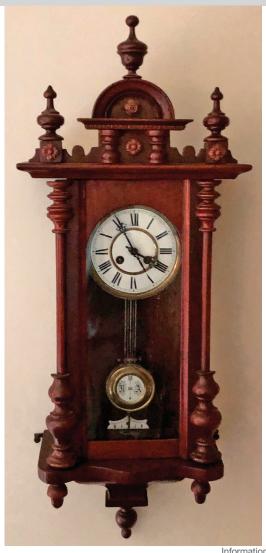

#### **Members – State and National Auctioneers Association**

FURNITURE - ANTIQUES: Oak flat wall glass door cupboard - settee and armchair - marble top washstand -5-tier corner stand – mahogany dining table w/ 8 chairs - grandfathers clock - cane seat chair - wall clock - dolls & doll furniture – nice oil/canvas painting – bookshelves - wicker baby buggy - sewing cabinet - 1950s dinette nice prints - teapots - cake stand - creamers - glass candlesticks – English china sets – bells – art glass – bud cases – English cups & saucers – stemware – banjo clock - cranberry glass - cookware - Hummels - Singer treadle sewing machine – Gurney early icebox – Dept. 56 houses State House sterling flatware set – etc.