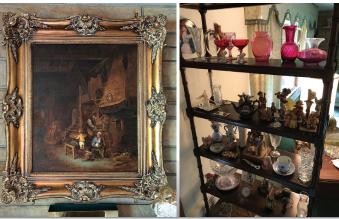

#### **Members – State and National Auctioneers Association**

FURNITURE - ANTIQUES: Oak flat wall glass door cupboard - settee and armchair - marble top washstand -5-tier corner stand – mahogany dining table w/ 8 chairs - grandfathers clock - cane seat chair - wall clock - dolls & doll furniture – nice oil/canvas painting – bookshelves - wicker baby buggy - sewing cabinet - 1950s dinette nice prints - teapots - cake stand - creamers - glass candlesticks – English china sets – bells – art glass – bud cases – English cups & saucers – stemware – banjo clock - cranberry glass - cookware - Hummels - Singer treadle sewing machine – Gurney early icebox – Dept. 56 houses State House sterling flatware set – etc.